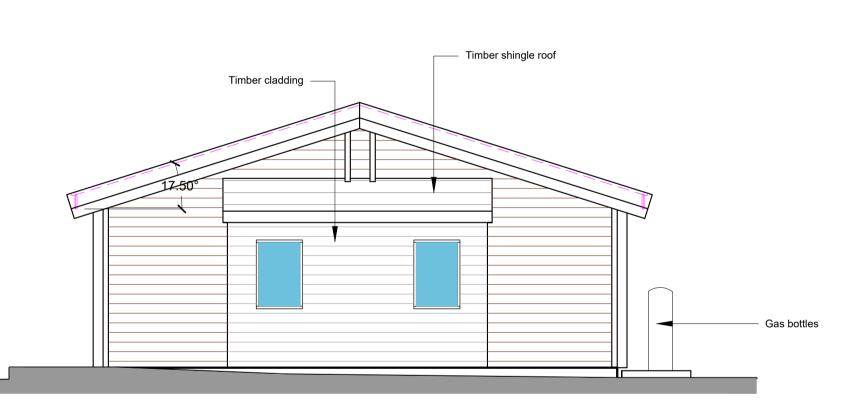

## EXISTING/PROPOSED SOUTH ELEVATION - 1/50

EXISTING/PROPOSED EAST ELEVATION - 1/50

NOTES
All materials used shall be of best quality and must comply with all EU and BS Specifications, Codes of Practice and with the requirements of all Statutory Bodies, Mains supply companies and all Local Authority Regulations. All works to be completed in a workmanlike manner to comply with all Planning Conditions applied to the project. Project to comply with CDM 2015 and all other relevant H&S legislation.