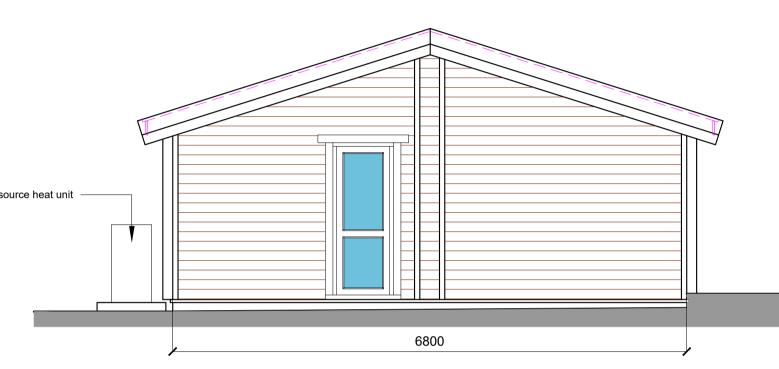

EXISTING/PROPOSED WEST ELEVATION - 1/50

EXISTING/PROPOSED ROOF PLAN - 1/100

| Cartref Designs Limited               |                           |                                                |  |
|---------------------------------------|---------------------------|------------------------------------------------|--|
| Building Design                       | Services.                 |                                                |  |
| Cartref, Ty Mawr, Llanybydder, Carms. |                           |                                                |  |
| Tel: 079718335                        | 46 E-Mail:                | : Cartrefdesigns@live.com                      |  |
| Lake Fish                             |                           | Cabin at Cledlyn<br>wenog,Llanybydder,<br>9UR. |  |
| •                                     | title: Cabir<br>s and Roc | n - Floor plan,<br>of plan.                    |  |
| Job no: CDL206/01                     |                           | Drawing no: 1                                  |  |
| Print on A1                           |                           | revision suffix                                |  |
| 0 1 1/50 6                            |                           |                                                |  |
| Scale: 1/50 &                         | Date: 30th June           | Drawn by: D Thomas                             |  |