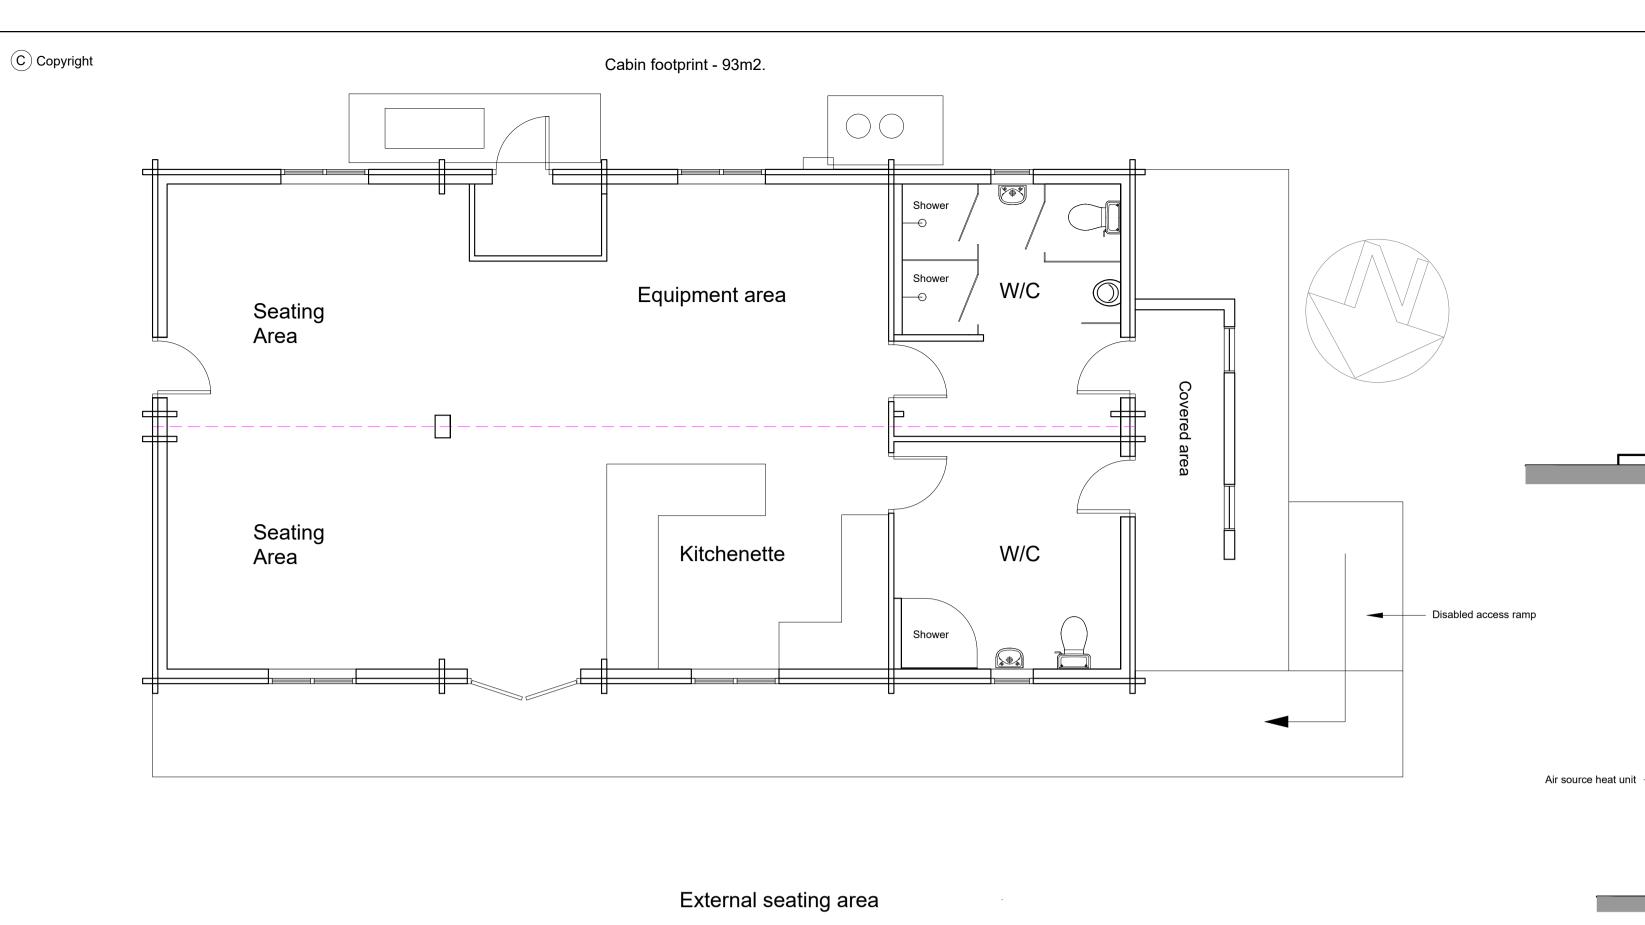

## EXISTING/PROPOSED FLOOR PLAN - 1/50

EXISTING/PROPOSED NORTH ELEVATION - 1/50