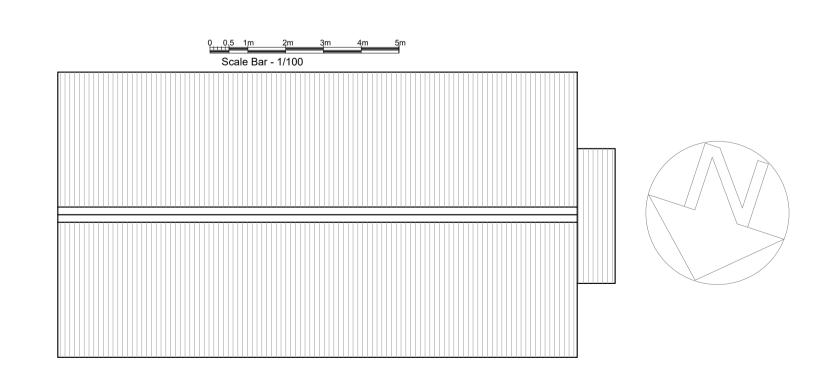

EXISTING/PROPOSED WEST ELEVATION - 1/50

EXISTING/PROPOSED ROOF PLAN - 1/100

| Cartref Designs Limited               |                           |                                                |  |
|---------------------------------------|---------------------------|------------------------------------------------|--|
| Building Design                       | Services.                 |                                                |  |
| Cartref, Ty Mawr, Llanybydder, Carms. |                           |                                                |  |
| Tel: 079718335                        | 46 E-Mail:                | : Cartrefdesigns@live.com                      |  |
| Lake Fish                             |                           | Cabin at Cledlyn<br>wenog,Llanybydder,<br>9UR. |  |
| •                                     | title: Cabir<br>s and Roc | n - Floor plan,<br>of plan.                    |  |
| Job no: CDL206/01                     |                           | Drawing no: 1                                  |  |
| Print on A1                           |                           | revision suffix                                |  |
| 0 1 1/50 6                            |                           |                                                |  |
| Scale: 1/50 &                         | Date: 30th June           | Drawn by: D Thomas                             |  |